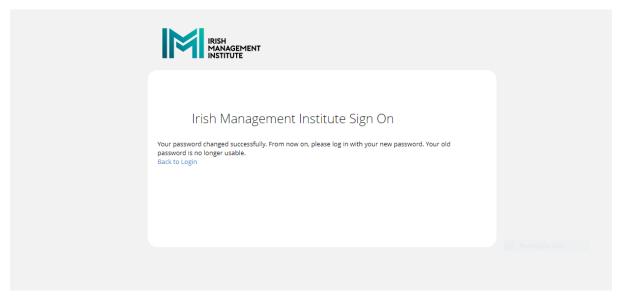

5. Once the password has changed you will see the following screen.

6. Select the My Library Account link on the library homepage and login with new password.

| IRISH<br>MANAGEMENT<br>INSTITUTE |                      |    |  |
|----------------------------------|----------------------|----|--|
| Irish Manage                     | ement Institute Sigr | On |  |
| Username                         | 1054222lt            |    |  |
| Password                         | ·                    |    |  |
| Forgotten password               | Login                |    |  |
|                                  |                      |    |  |
|                                  |                      |    |  |
|                                  |                      |    |  |