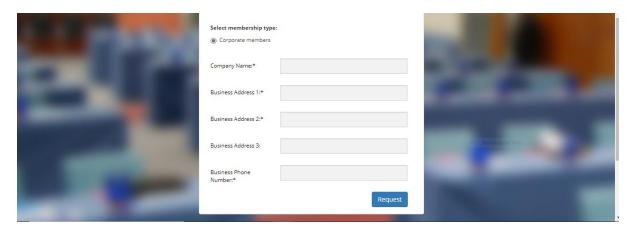

3. Enter Company name, address, phone number and click on the Request button.

4. We will process your request and you will receive an email (see below) with your username and a link to the library homepage.