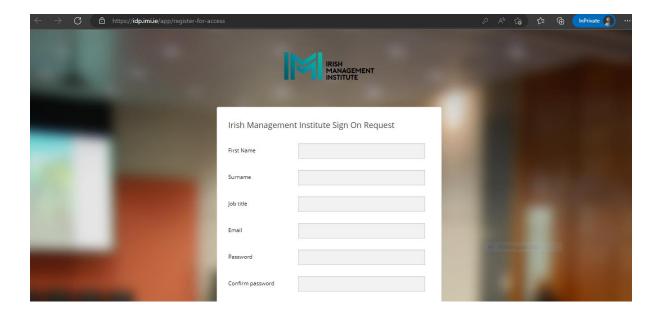

1. Select the Register for Access link on the library home page <a href="https://library.imi.ie">https://library.imi.ie</a>

2. This will open an online form. Add name, work email address and create a password. (Keep your password safe so that you can remember)