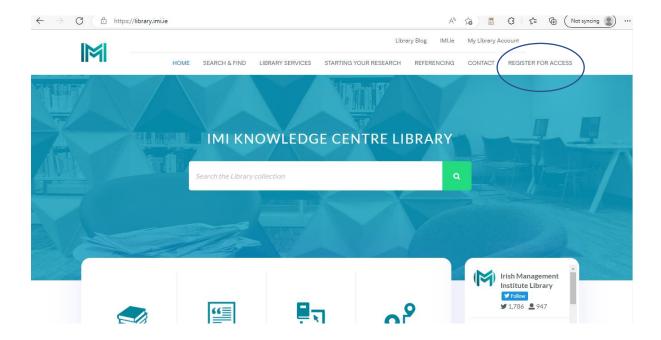

1. Select the Register for Access link on the library home page <a href="https://library.imi.ie">https://library.imi.ie</a>

2. This will open an online form. Add name, work email address and create a password. (Keep your password safe so that you can remember)